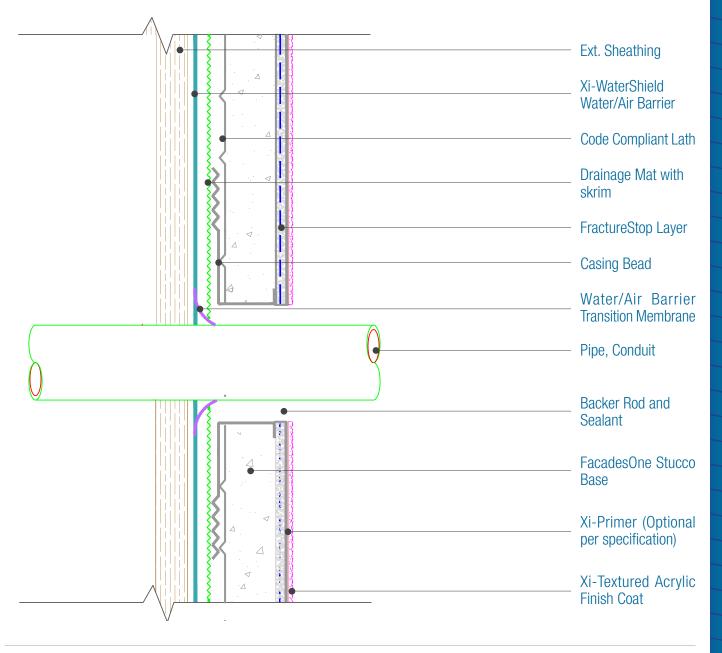

## FacadesOne IronClad Assembly Pipe/Conduit Penetration

Date. 06-15-2021 | Detail. F1FS.V.1 v1

## NOTES:

- 1. FXI WaterShield transition and accessory products and installation can be found in the project specifications, product datasheets and the WaterShield Details.
- 2. Pipe should be installed prior to the Cladding and the Water /air barrier transition membrane wrapped onto the pipe to create a water/air tight seal.
- 3. See Specification for Water/Air Barrier Transition Membrane Options.